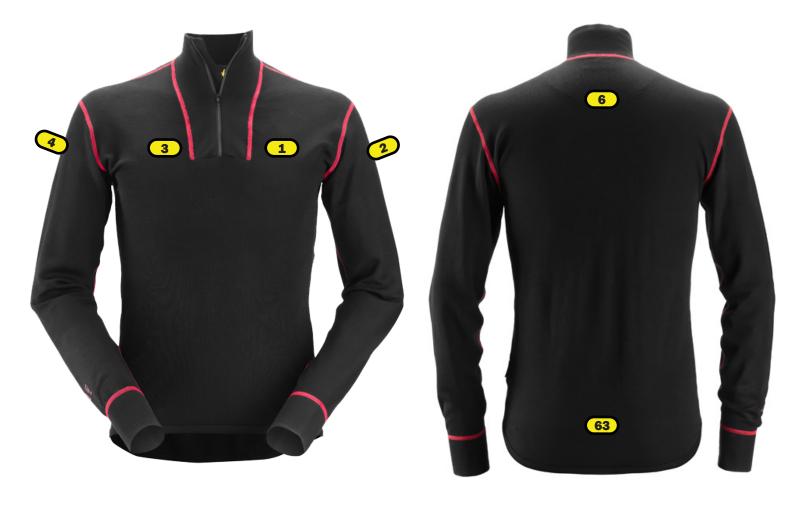

## **Logo Placements 9462 PW, Long Sleeve Shirt**

## Recommended logo placements Heat seal & Embroidery

- 1 Left breast, bottom of logo in line with bottom of zipper, maximum size 120x120 mm
- 2 Left sleeve, 5 cm below shoulder seam, maximum size 120x120 mm
- 3 Right breast, bottom of logo in line with bottom of zipper, maximum size 120x120 mm
- 4 Right sleeve, 5 cm below shoulder seam, maximum size 120x120 mm
- 6 Back, 12 cm below neck seam, maximum size 280x280 mm
- Back, 2 cm above end seam, maximum size 280x280 mm