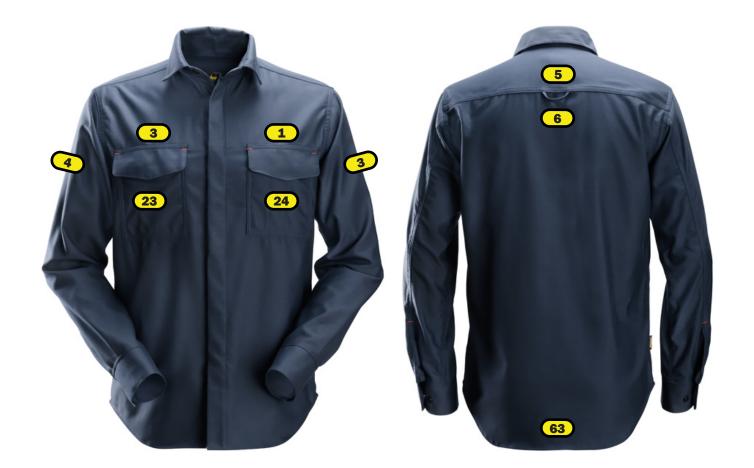

## Recommended logo placements Heat seal

- 23 Center in middle of right breast pocket, maximum size 120x120mm
- 24 Center in middle of left breast pocket, maximum size 120x120mm

## **Heat seal & Embroidery**

- 1 Left breast, 1 cm above pocket, maximum size 100x100mm
- 2 Left sleeve, 5 cm below shoulder seam, maximum size 100x100mm
- 3 Right breast, 1 cm above pocket, maximum size 100x100mm
- 4 Right sleeve, 5 cm below shoulder seam, maximum size 100x100mm
- 5 Back, 1 cm above yoke seam, maximum size 280x50mm
- 6 Back, 2 cm below yoke seam, maximum size 280x280mm
- Back, 2 cm above end seam, maximum size 280x280mm