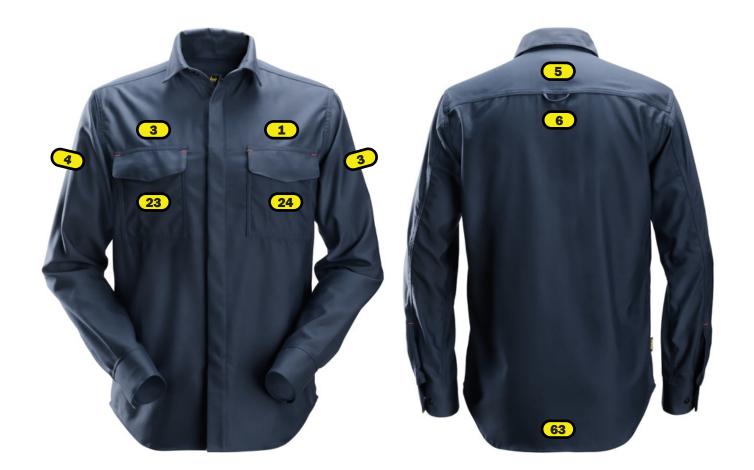

## Recommended logo placements Heat seal

- 23 Center in middle of right breast pocket, maximum size 120x120mm
- 24 Center in middle of left breast pocket, maximum size 120x120mm

## **Heat seal & Embroidery**

- 1 Left breast, 1 cm above pocket, maximum size 100x100mm
- 2 Left sleeve, 5 cm below shoulder seam, maximum size 100x100mm
- 3 Right breast, 1 cm above pocket, maximum size 100x100mm
- 4 Right sleeve, 5 cm below shoulder seam, maximum size 100x100mm
- 5 Back, 1 cm above yoke seam, maximum size 280x50mm
- 6 Back, 2 cm below yoke seam, maximum size 280x280mm
- Back, 2 cm above end seam, maximum size 280x280mm