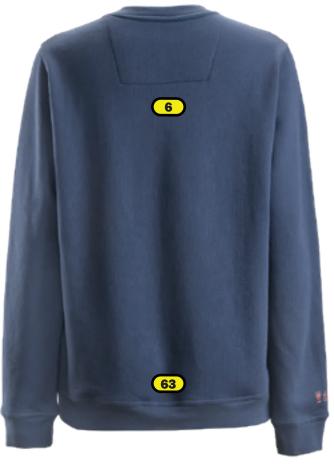

## Recommended logo placements Heat seal

Top of logo 2 cm below zipper of left breast pocket, maximum size 90x110mm **Heat seal & Embroidery** 

- 1 Left breast, 1 cm above pocket, maximum size 80x70 mm
- 2 Left sleeve, 5 cm below shoulder seam, maximum size 100x70 mm
- Right breast, in line with placement 1, maximum size 80x70mm
- 4 Right sleeve, 5 cm below shoulder seam, maximum size 80x100 mm
- 6 Back, 2 cm below yoke seam, maximum size 280x280 mm
- Back, 2 cm above end seam, maximum size 280x280mm