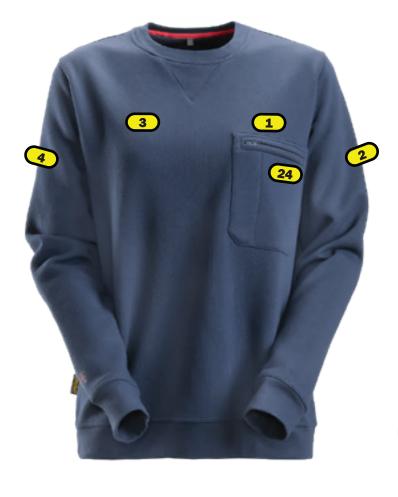

## Recommended logo placements Heat seal

Top of logo 2 cm below zipper of left breast pocket, maximum size 90x110mm **Heat seal & Embroidery** 

- 1 Left breast, 1 cm above pocket, maximum size 80x70 mm
- 2 Left sleeve, 5 cm below shoulder seam, maximum size 100x70 mm
- Right breast, in line with placement 1, maximum size 80x70mm
- 4 Right sleeve, 5 cm below shoulder seam, maximum size 80x100 mm
- 6 Back, 2 cm below yoke seam, maximum size 280x280 mm
- Back, 2 cm above end seam, maximum size 280x280mm