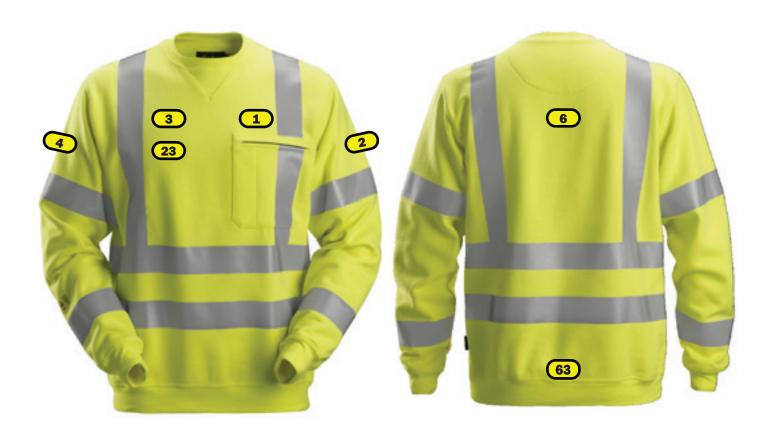

## Recommended logo placements Heat seal & Embroidery

- 1 Left breast, 1 cm above pocket, maximum size 60x60 mm
- 2 Left sleeve, 5 cm below shoulder seam, maximum size 120x120 mm
- 3 Right breast, maximum size 90x60 mm
- 4 Right sleeve, 5 cm below shoulder seam, maximum size 120x120 mm
- 6 Back, 12 cm below neck seam, maximum size 220x180 mm

## 0mm

23 Right breast, top of logo in line with top of zipper, maximum size 90x120mm

Back, 2 cm above end seam, maximum size 280x50mm

To maintain 3 certification, see maximum logo size in table to the right.