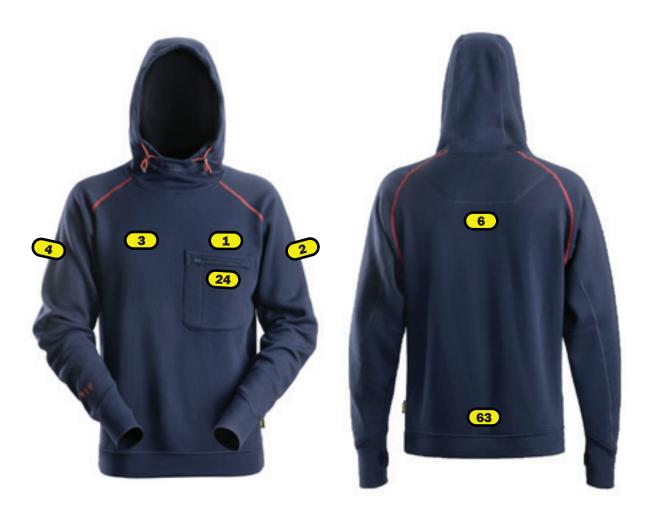

## **HHeat seal & Embroidery**

- 1 Left breast, 1 cm above pocket, maximum size 120x120mm
- 2 Left sleeve, 5 cm below shoulder seam, maximum size 120x120mm
- 3 Right breast, maximum size 120x120mm
- 4 Right sleeve, 5 cm below shoulder seam, maximum size 120x120mm
- 6 Back, 12 cm belove neck seam, maximum size 280x280mm
- Right breast, top of logo in line with top of zipper, maximum size 120x120mm
- Back, 2 cm above end seam, maximum size 280x280mm