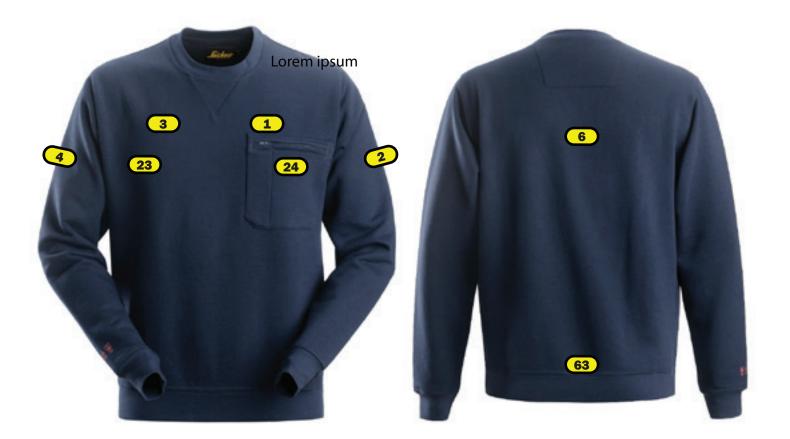

## **Heat seal & Embroidery**

- 1 Left breast, 1 cm above pocket, maximum size 120x120mm
- 2 Left sleeve, 5 cm below shoulder seam, maximum size 120x120mm
- 3 Right breast, maximum size 120x120mm
- 4 Right sleeve, 5 cm below shoulder seam, maximum size 120x120mm
- 6 Back, 12 cm belove neck seam, maximum size 280x280mm
- Right breast, top of logo in line with top of zipper, maximum size 120x120mm
- Back, 2 cm above end seam, maximum size 280x280mm