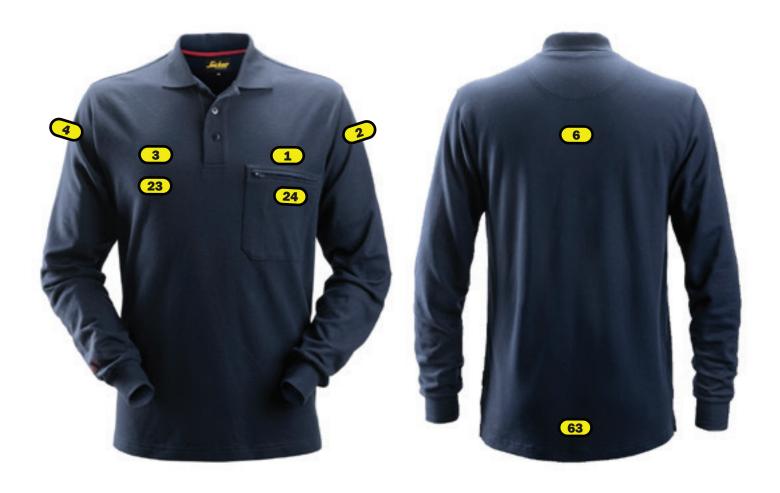

#### Heat seal

24 Left pocket, top of logo 2 cm below zipper, maximum size 100x120mm

## Heat seal & Embroidery

- 1 Left breast, 2 cm above pocket, maximum size 120x120mm
- 2 Left sleeve, top of logo 5 cm below seam, maximum size 120x120mm
- 3 Right breast, in line with placement 1, maximum size 120x120mm
- 4 Right sleeve, top of logo 5 cm below seam, maximum size 120x120mm
- 6 Back, 12 cm belove neck seam, maximum size 280x280mm
- 23 Right breast, top of logo in line with top of zipper, maximum size 120x120mm
- Back, 2 cm above end seam, maximum size 280x280mm