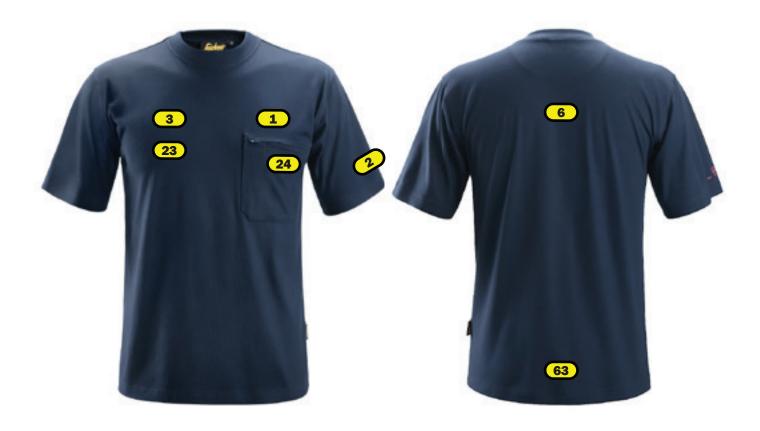

#### Heat seal

24 Left pocket, top of logo 2 cm below zipper, maximum size 100x120mm

#### Heat seal & Embroidery

- 1 Left breast, maximum size 120x120mm
- 2 Left sleeve, 1 cm above seam, maximum size 120x120mm
- 3 Right breast, maximum size 120x120mm
- 6 Back, 12 cm belove neck seam, maximum size 280x280mm
- 23 Right breast, in line with placemnt 24, maximum size 120x120mm
- 63 Back, 2 cm above end seam, maximum size 280x280mm