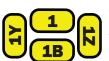

## Add

B after the placement and it will be below the (1B)

Y and it will be turned from bottom to top

Z after the placement and it will be turned from top to bottom

Labels, badges, retro-reflective materials, transfers, etc., which are applied to the outermost surface of the garment, with an area > 10 cm<sup>2</sup> shall be tested in ISO 15025, Procedure A.