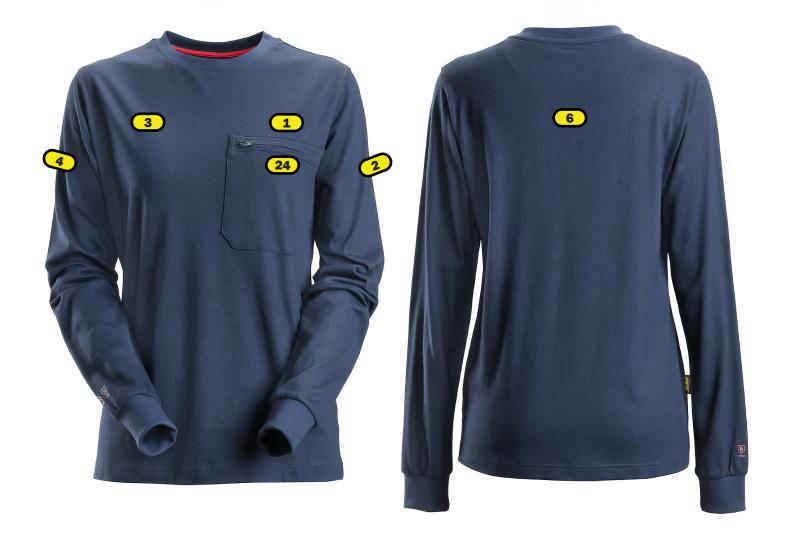

## **Heat seal & Embroidery**

- 1 Left breast, 1 cm above pocket, maximum size 80x70 mm
- 2 Left sleeve, 5 cm below shoulder seam, maximum size 100x70 mm
- 3 Right breast, in line with placement 1, maximum size 80x70mm
- 4 Right sleeve, 5 cm below shoulder seam, maximum size 80x100 mm
- 6 Back, 2 cm below yoke seam, maximum size 280x280 mm