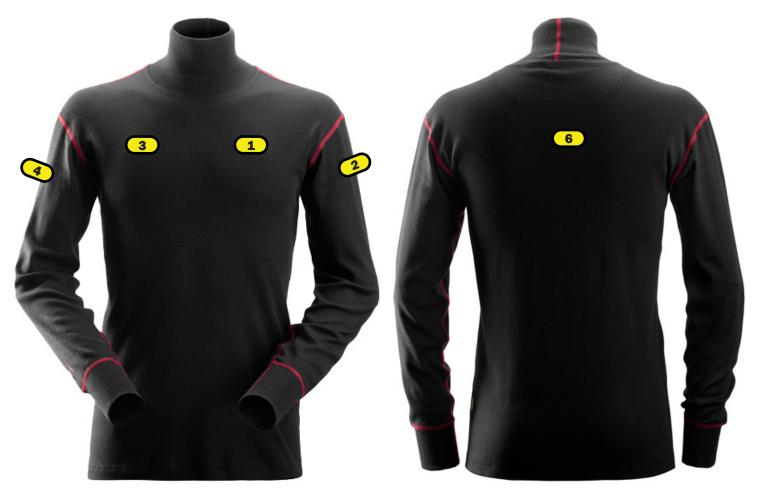

## Logo Placements 2462 Long Sleeve T-Shirt

## Recommended logo placements Heat seal & Embroidery

- 1 Left breast, x cm below shoulder seam, maximum size 120x120 mm
- 2 Left sleeve, 5 cm below shoulder seam, maximum size 120x120 mm
- 3 Right breast, x cm below shoulder seam, maximum size 120x120 mm
- 4 Right sleeve, 5 cm below shoulder seam, maximum size 120x120 mm
- 6 Back, 12 cm below neck seam, maximum size 280x280 mm