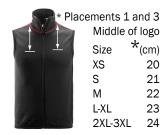

## Recommended logo placements Heat seal & Embroidery

- 1 Left breast, x cm below shoulder seam, maximum size 120x120 mm
- 2 Left sleeve, 5 cm below shoulder seam, maximum size 120x120 mm
- 3 Right breast, x cm below shoulder seam, maximum size 120x120 mm
- 4 Right sleeve, 5 cm below shoulder seam, maximum size 120x120 mm
- 6 Back, 12 cm below neck seam, maximum size 280x280 mm